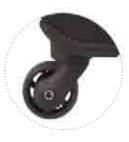

# 2 wheels / 4 wheels / 8 wheels options

Fixed securely to inner base plate to ensure smooth manoeuvrability.

# **Key Features**

- Ultra lightweight components and materials
- Rigid internal frame for greater durability
- Reinforced toughened outer material
- 4 wheel spinner positioned evenly for greater glide and stabilit
- Push button trolley design for smooth release movement
- Easy grip zip pullers with padlock loops
- Deep front pockets for coats and accessories
- Comes in a range of colours

#### **Benefits**

- Stronger, lighter, better
- Stronger reinforced material with soft touch cushioning
- Soft touch handle for more comfort
- Push button trolley designed for easy, smooth retraction
- 4-wheel spinners for stable, smooth glide performance
- More capacity