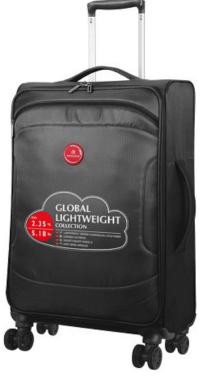

# GLOBAL LIGHTWEIGHT COLLECTION

With you all the way

2 wheel trolley case

4 wheel trolley case

8 wheel trolley case

Easy grab handles

Fancy lightweight Trollry system

Spinner wheels for stable & smooth glide performance

# 2 wheels / 4 wheels / 8 wheels options

Fixed securely to inner base plate to ensure smooth manoeuvrability.

# **Key Features**

- Ultra lightweight components and materials
- Rigid internal frame for greater durability
- Reinforced toughened outer material
- 4 wheel spinner positioned evenly for greater glide and stabilit
- Push button trolley design for smooth release movement
- Easy grip zip pullers with padlock loops
- Deep front pockets for coats and accessories
- Comes in a range of colours