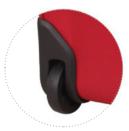

# Push Button Trolley Design

Push button trolley system design for smootl retraction.

#### **Benefits**

- Stronger, lighter, better
- Stronger reinforced material with soft touch cushioning
- Soft touch handle for more comfort
- Push button trolley designed for easy, smooth retraction
- 4-wheel spinners for stable, smooth glide performance
- More capacity