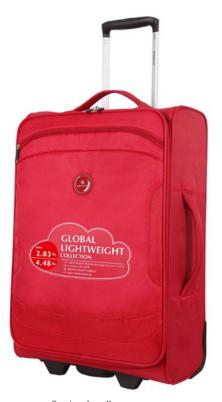

# GLOBAL LIGHTWEIGHT COLLECTION

With you all the way

2 wheel trolley case

4 wheel trolley case

8 wheel trolley case

Easy grab handles

Fancy lightweight Trollry system

Spinner wheels for stable & smooth glide performance

Silent lightweight wheels

With you all the way

# **Key Features**

- Ultra lightweight components and materials
- Rigid internal frame for greater durability
- Reinforced toughened outer material
- 4 wheel spinner positioned evenly for greater glide and stabilit
- Push button trolley design for smooth release movement
- Easy grip zip pullers with padlock loops
- Deep front pockets for coats and accessories
- Comes in a range of colours