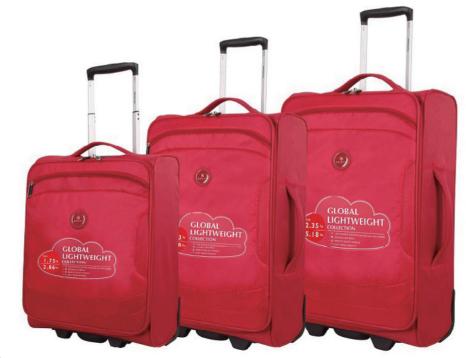

# GLOBAL LIGHTWEIGHT COLLECTION

With you all the way

2 wheel trolley case

4 wheel trolley case

8 wheel trolley case

Easy grab handles

Fancy lightweight Trollry system

Spinner wheels for stable & smooth glide performance

Silent lightweight wheels

With you all the way

# **Key Features**

- Ultra lightweight components and materials
- Rigid internal frame for greater durability
- Reinforced toughened outer material
- 4 wheel spinner positioned evenly for greater glide and stabilit
- Push button trolley design for smooth release movement
- Easy grip zip pullers with padlock loops
- Deep front pockets for coats and accessories
- Comes in a range of colours

#### **Benefits**

- Stronger, lighter, better
- Stronger reinforced material with soft touch cushioning
- Soft touch handle for more comfort
- Push button trolley designed for easy, smooth retraction
- 4-wheel spinners for stable, smooth glide performance
- More capacity

With you all the way

- Available in any colours and various fabric choices
- Comes in a wide range of cheerful prints

At MODS luggage we design beautiful luggage for everyone, giving people more choice for personal expression.