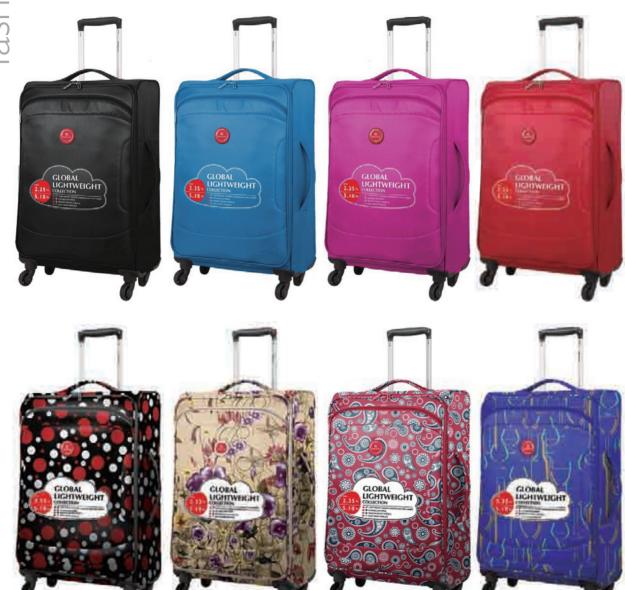

# GLOBAL LIGHTWEIGHT COLLECTION

With you all the way

2 wheel trolley case

4 wheel trolley case

8 wheel trolley case

Easy grab handles

Fancy lightweight Trollry system

Spinner wheels for stable & smooth glide performance

With you all the way

- Available in any colours and various fabric choices
- Comes in a wide range of cheerful prints

At MODS luggage we design beautiful luggage for everyone, giving people more choice for personal expression.

Luggage has become part of every day fashion accessories and it needs to be functional as well as stylish.

and we are never afraid to make the next innovativeleap.

Global Lightweight is a registered trade mark in the European Union.