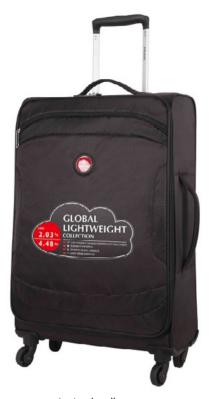

# GLOBAL LIGHTWEIGHT COLLECTION

With you all the way

2 wheel trolley case

4 wheel trolley case

8 wheel trolley case

Easy grab handles

Fancy lightweight Trollry system

Spinner wheels for stable & smooth glide performance

# 2 wheels / 4 wheels / 8 wheels options

Fixed securely to inner base plate to ensure smooth manoeuvrability.

# **Key Features**

- Ultra lightweight components and materials
- Rigid internal frame for greater durability
- Reinforced toughened outer material
- 4 wheel spinner positioned evenly for greater glide and stabilit
- Push button trolley design for smooth release movement
- Easy grip zip pullers with padlock loops
- Deep front pockets for coats and accessories
- Comes in a range of colours