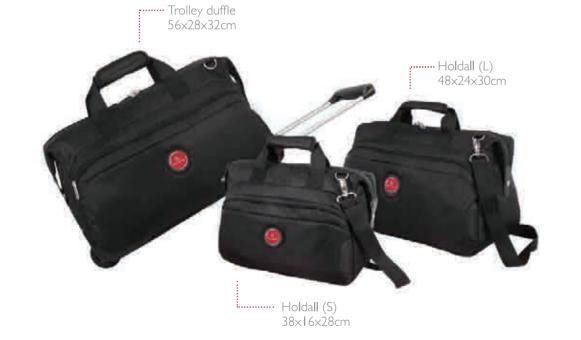

# **Key Features**

- This collection equips you with professional style and innovation
- Designed for daily life. Combine pockets provide storage for all your accessories and belongings
- Lightweight design
- Durable fittings
- Ultra lightweight materials with soft touch cushioning

With you all the way

- Available in any colours and various fabric choices
- Comes in a wide range of cheerful prints

At MODS luggage we design beautiful luggage for everyone, giving people more choice for personal expression.