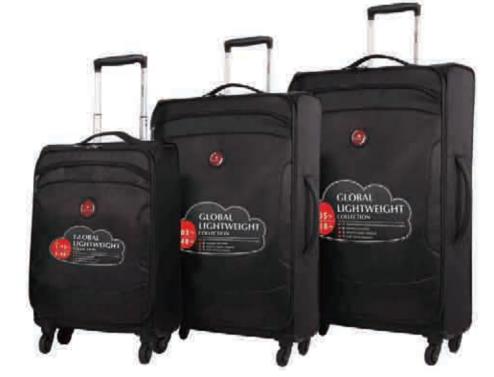

# GLOBAL LIGHTWEIGHT COLLECTION

With you all the way

2 wheel trolley case

4 wheel trolley case

8 wheel trolley case

Easy grab handles

Fancy lightweight Trollry system

Spinner wheels for stable & smooth glide performance

Silent lightweight wheels

With you all the way

# 2 wheels / 4 wheels / 8 wheels options

Fixed securely to inner base plate to ensure smooth manoeuvrability.

# **Key Features**

- Ultra lightweight components and materials
- Rigid internal frame for greater durability
- Reinforced toughened outer material
- 4 wheel spinner positioned evenly for greater glide and stabilit
- Push button trolley design for smooth release movement
- Easy grip zip pullers with padlock loops
- Deep front pockets for coats and accessories
- Comes in a range of colours

#### **Benefits**

- Stronger, lighter, better
- Stronger reinforced material with soft touch cushioning
- Soft touch handle for more comfort
- Push button trolley designed for easy, smooth retraction
- 4-wheel spinners for stable, smooth glide performance
- More capacity