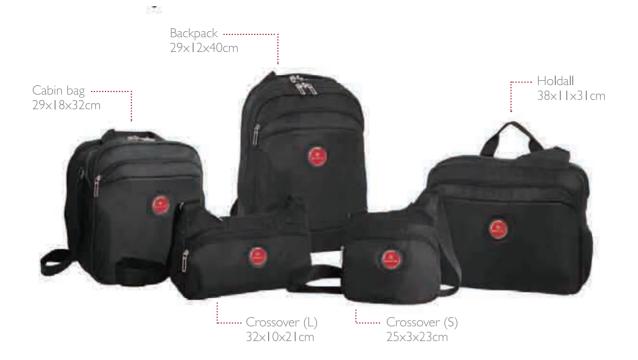

# **Key Features**

- This collection equips you with professional style and innovation
- Designed for daily life. Combine pockets provide storage for all your accessories and belongings
- Lightweight design
- Durable fittings
- Ultra lightweight materials with soft touch cushioning

With you all the way

- Available in any colours and various fabric choices
- Comes in a wide range of cheerful prints

At MODS luggage we design beautiful luggage for everyone, giving people more choice for personal expression.