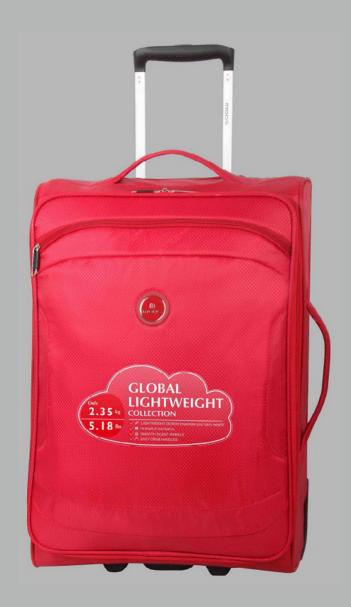

# GLOBAL LIGHTWEIGHT COLLECTION

With you all the way

2 wheel trolley case

4 wheel trolley case

8 wheel trolley case

Easy grab handles

Fancy lightweight Trollry system

Spinner wheels for stable & smooth glide performance

# **Tough Outer Fabric**

Our diamond technical lightweight polyester has been quality tested and is ultra-light and very strong. It is backed with Pu to enhance the strength and feel making it ideal for hold luggage.

# **Key Features**

- Ultra lightweight components and materials
- Rigid internal frame for greater durability
- Reinforced toughened outer material
- 4 wheel spinner positioned evenly for greater glide and stabilit
- Push button trolley design for smooth release movement
- Easy grip zip pullers with padlock loops
- Deep front pockets for coats and accessories
- Comes in a range of colours